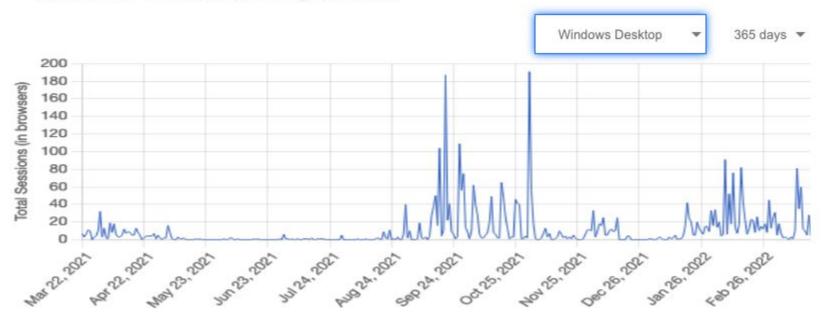

| 28      | 1515     |
| COE     | 23      | 902      |
| CNRE    | 6       | 351      |
| СОВ     | 2       | 339      |
| CAUS    | 3       | 197      |
| CLAHS   | 4       | 35       |
| CALS    | 1       | 8        |
| LIB     | 1       | 5        |
| DOIT    | 1       | 3        |
| Total   | 69      | 3355     |



## Apporto Usage

#### Windows

- Microsoft Office 2019
- Matlab
- COMSOL
- Mathematica
- SPSS
- JMP
- Respondus
- R/RStudio
- Tableau
- Read&Write
- Equatio
- Minitab

#### Windows vGPU

- Siemens NX
- PTC Creo
- CATIA
- DecisionCapture
- ArcGIS Desktop
- ArcGIS Pro
- Python
- PyMOL
- Schrodinger Suite
- Keyshot 10
- Google Earth Pro
- Keyshot 10



## Apporto Usage

How many users/sessions did you serve?





## Apporto Usage

What are the desktops/apps usage patterns?





## Requesting a Lab

- IT Service Catalog entry
  - Cloud-Based Computer Labs Integrate with Canvas

- Consultation with TLOS staff
  - Determine faculty use case
  - Identify appropriate solution, verify licensing
  - Perform course integration, confirm proper function



## **Our Work Continues**

- Provide high-level consultation and support for Apporto and CyberRange deployments
- Continued product evaluation, in coordination with stakeholders and partners
  - AWS AppStream 2.0
  - Azure Labs (LTI)
  - Azure Virtual Desktop