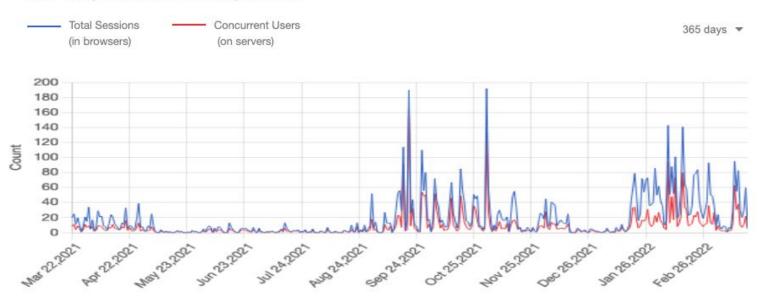

| Courses | Students |
|---------|---------|----------|
| COS     | 28      | 1515     |
| COE     | 23      | 902      |
| CNRE    | 6       | 351      |
| СОВ     | 2       | 339      |
| CAUS    | 3       | 197      |
| CLAHS   | 4       | 35       |
| CALS    | 1       | 8        |
| LIB     | 1       | 5        |
| DOIT    | 1       | 3        |
| Total   | 69      | 3355     |



## Apporto Usage

#### Windows

- Microsoft Office 2019
- Matlab
- COMSOL
- Mathematica
- SPSS
- JMP
- Respondus
- R/RStudio
- Tableau
- Read&Write
- Equatio
- Minitab

#### Windows vGPU

- Siemens NX
- PTC Creo
- CATIA
- DecisionCapture
- ArcGIS Desktop
- ArcGIS Pro
- Python
- PyMOL
- Schrodinger Suite
- Keyshot 10
- Google Earth Pro
- Keyshot 10



## Apporto Usage

How many users/sessions did you serve?





## Apporto Usage

What are the desktops/apps usage patterns?





## Requesting a Lab

- IT Service Catalog entry
  - Cloud-Based Computer Labs Integrate with Canvas

- Consultation with TLOS staff
  - Determine faculty use case
  - Identify appropriate solution, verify licensing
  - Perform course integration, confirm proper function



## **Our Work Continues**

- Provide high-level consultation and support for Apporto and CyberRange deployments
- Continued product evaluation, in coordination with stakeholders and partners
  - AWS AppStream 2.0
  - Azure Labs (LTI)
  - Azure Virtual Desktop