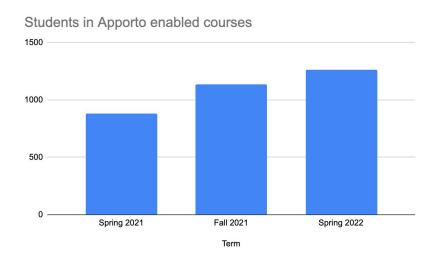

# Apporto Adoption

| College | Courses | Students |
|---------|---------|----------|
| COS     | 28      | 1515     |
| COE     | 23      | 902      |
| CNRE    | 6       | 351      |
| СОВ     | 2       | 339      |
| CAUS    | 3       | 197      |
| CLAHS   | 4       | 35       |
| CALS    | 1       | 8        |
| LIB     | 1       | 5        |
| DOIT    | 1       | 3        |
| Total   | 69      | 3355     |